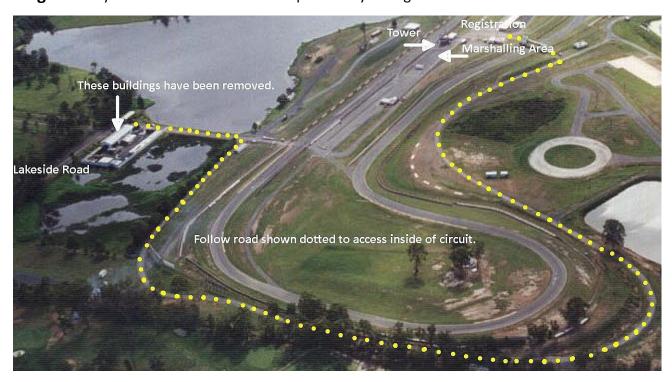

#### Access to Lakeside Raceway.

Turn left at the Golf Club into Lakeside Road which passes through the Golf course.

At the end of Lakeside Road enter the complex via the main gate. There is NO access

At the end of Lakeside Road enter the complex via the main gate. There is NO access to inside the circuit for vehicles via the gate across the track. This will be under the control of a marshal. Please obey his instructions. For vehicular access ,please follow the road to the right around the outside of the circuit (shown dotted in the diagram below) until you arrive at the entrance tunnel. *Take care if you have any roof mounted bikes!* 

**Registration.** The Registration room is the building beside the Control Tower.

**Marshalling Area.** The Marshalling area is located adjacent to the Tower in the Pit area.

**Refreshments.** The Lakeside Raceway canteen will be open throughout the day.

**Toilets.** Male and Female toilets are located at the rear of the Control Tower.

**The Circuit.** The track is a hot-mix surface with a lap distance of 2.4Km.

**Please Note.** The Tower is "Out of Bounds" except for Lakeside Park staff during the day.